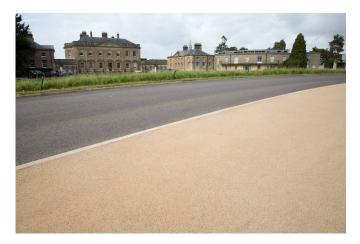

# Decorative Footpaths Utilising Modern Surfacing in a Historic Location

**NatraTex Cotswold** was delivered to Bath Spa University for use on their **decorative footpaths**. Being situated in a historic setting, the surfacing had to provide a high quality and hard wearing finish while being sympathetic to the university buildings. The City of Bath has been a UNESCO World Heritage site since 1987. Its famous architecture and history attracts many visitors and is a popular place for academic study.

The perfect solution in this scenario was **NatraTex Cotswold**, being a very popular and adaptable **coloured surfacing** within the NatraTex Range. The buff coloured surface course sits perfectly next to the architecture, complimenting the buildings due to the natural stone aggregate. Beneath the pleasing aesthetics lie a combination of fully bound hard landscaping elements which deliver maximum durability.

NatraTex Cotswold is popular amongst businesses and education sectors around the United Kingdom due to its proven hard-wearing qualities.

NatraTex asphalt has been designed and developed to be as straightforward to apply as possible, helping to keep projects running along their designated timescale and within budget. This great quality finish is perfectly displayed along the **decorative footpaths** of Bath Spa University. The warm tones of NatraTex Cotswold compliment the honey coloured limestone of the university buildings.