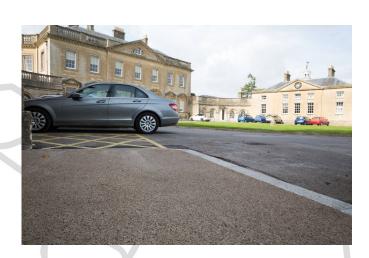

# Decorative Footpaths Utilising Modern Surfacing in a Historic Location

**NatraTex Cotswold** was delivered to Bath Spa University for use on their **decorative footpaths**. Being situated in a historic setting, the surfacing had to provide a high quality and hard wearing finish while being sympathetic to the university buildings. The City of Bath has been a UNESCO World Heritage site since 1987. Its famous architecture and history attracts many visitors and is a popular place for academic study.

The perfect solution in this scenario was **NatraTex Cotswold**, being a very popular and adaptable **coloured surfacing** within the NatraTex Range. The buff coloured surface course sits perfectly next to the architecture, complimenting the buildings due to the natural stone aggregate. Beneath the pleasing aesthetics lie a combination of fully bound hard landscaping elements which deliver maximum durability.

NatraTex Cotswold is popular amongst businesses and education sectors around the United Kingdom due to its proven hard-wearing qualities.

NatraTex asphalt has been designed and developed to be as straightforward to apply as possible, helping to keep projects running along their designated timescale and within budget. This great quality finish is perfectly displayed along the **decorative footpaths** of Bath Spa University. The warm tones of NatraTex Cotswold compliment the honey coloured limestone of the university buildings.