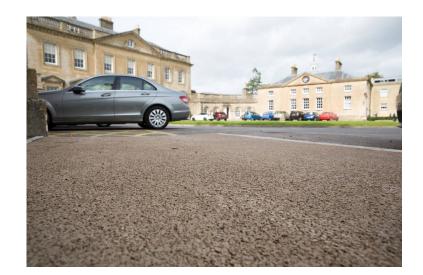

# Decorative Footpaths Utilising Modern Surfacing in a Historic Location

**NatraTex Cotswold** was delivered to Bath Spa University for use on their **decorative footpaths**. Being situated in a historic setting, the surfacing had to provide a high quality and hard wearing finish while being sympathetic to the university buildings. The City of Bath has been a UNESCO World Heritage site since 1987. Its famous architecture and history attracts many visitors and is a popular place for academic study.

The perfect solution in this scenario was **NatraTex Cotswold**, being a very popular and adaptable **coloured surfacing** within the NatraTex Range. The buff coloured surface course sits perfectly next to the architecture, complimenting the buildings due to the natural stone aggregate. Beneath the pleasing aesthetics lie a combination of fully bound hard landscaping elements which deliver maximum durability.

NatraTex Cotswold is popular amongst businesses and education sectors around the United Kingdom due to its proven hard-wearing qualities.

NatraTex asphalt has been designed and developed to be as straightforward to apply as possible, helping to keep projects running along their designated timescale and within budget. This great quality finish is perfectly displayed along the **decorative footpaths** of Bath Spa University. The warm tones of NatraTex Cotswold compliment the honey coloured limestone of the university buildings.