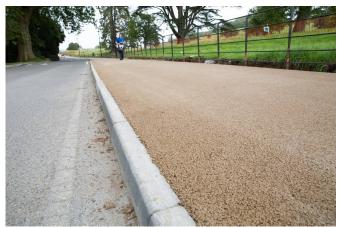

# Decorative Footpaths Utilising Modern Surfacing in a Historic Location

**NatraTex Cotswold** was delivered to Bath Spa University for use on their **decorative footpaths**. Being situated in a historic setting, the surfacing had to provide a high quality and hard wearing finish while being sympathetic to the university buildings. The City of Bath has been a UNESCO World Heritage site since 1987. Its famous architecture and history attracts many visitors and is a popular place for academic study.

The perfect solution in this scenario was **NatraTex Cotswold**, being a very popular and adaptable **coloured surfacing** within the NatraTex Range. The buff coloured surface course sits perfectly next to the architecture, complimenting the buildings due to the natural stone aggregate. Beneath the pleasing aesthetics lie a combination of fully bound hard landscaping elements which deliver maximum durability.

NatraTex Cotswold is popular amongst businesses and education sectors around the United Kingdom due to its proven hard-wearing qualities.

NatraTex asphalt has been designed and developed to be as straightforward to apply as possible, helping to keep projects running along their designated timescale and within budget. This great quality finish is perfectly displayed along the **decorative footpaths** of Bath Spa University. The warm tones of NatraTex Cotswold compliment the honey coloured limestone of the university buildings.