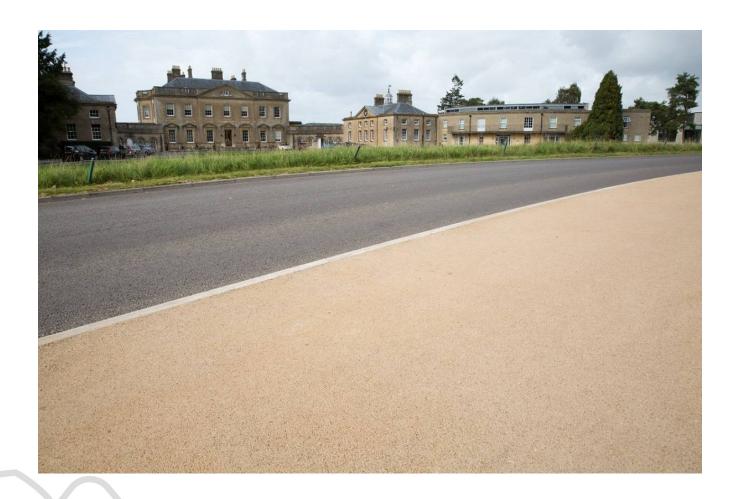

# Decorative Footpaths Utilising Modern Surfacing in a Historic Location

**NatraTex Cotswold** was delivered to Bath Spa University for use on their **decorative footpaths**. Being situated in a historic setting, the surfacing had to provide a high quality and hard wearing finish while being sympathetic to the university buildings. The City of Bath has been a UNESCO World Heritage site since 1987. Its famous architecture and history attracts many visitors and is a popular place for academic study.

The perfect solution in this scenario was **NatraTex Cotswold**, being a very popular and adaptable **coloured surfacing** within the NatraTex Range. The buff coloured surface course sits perfectly next to the architecture, complimenting the buildings due to the natural stone aggregate. Beneath the pleasing aesthetics lie a combination of fully bound hard landscaping elements which deliver maximum durability.

NatraTex Cotswold is popular amongst businesses and education sectors around the United Kingdom due to its proven hard-wearing qualities.

NatraTex asphalt has been designed and developed to be as straightforward to apply as possible, helping to keep projects running along their designated timescale and within budget. This great quality finish is perfectly displayed along the **decorative footpaths** of Bath Spa University. The warm tones of NatraTex Cotswold compliment the honey coloured limestone of the university buildings.