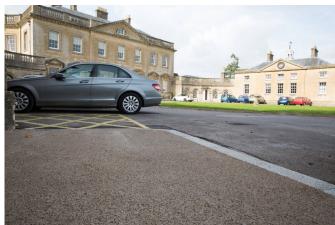

# Decorative Footpaths Utilising Modern Surfacing in a Historic Location

**NatraTex Cotswold** was delivered to Bath Spa University for use on their **decorative footpaths**. Being situated in a historic setting, the surfacing had to provide a high quality and hard wearing finish while being sympathetic to the university buildings. The City of Bath has been a UNESCO World Heritage site since 1987. Its famous architecture and history attracts many visitors and is a popular place for academic study.

The perfect solution in this scenario was **NatraTex Cotswold**, being a very popular and adaptable **coloured surfacing** within the NatraTex Range. The buff coloured surface course sits perfectly next to the architecture, complimenting the buildings due to the natural stone aggregate. Beneath the pleasing aesthetics lie a combination of fully bound hard landscaping elements which deliver maximum durability.

NatraTex Cotswold is popular amongst businesses and education sectors around the United Kingdom due to its proven hard-wearing qualities.

NatraTex asphalt has been designed and developed to be as straightforward to apply as possible, helping to keep projects running along their designated timescale and within budget. This great quality finish is perfectly displayed along the **decorative footpaths** of Bath Spa University. The warm tones of NatraTex Cotswold compliment the honey coloured limestone of the university buildings.