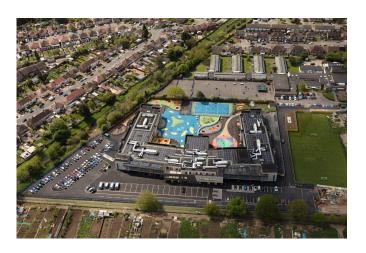

A new school was needed in Feltham for children with special educational needs, the school was built on the existing sports field within close proximity to Heathrow airport. Northern Irish contractor, Farrans, won the contract to build this magnificent £30m school.

Of primary concern were the external **hard landscaped areas**. Due to limited falls on the substrate, the surfacing needed to be porous throughout, yet remain colourful and durable. NatraTex was able to provide the cost effective solution. A blue surface for the playground and MUGA, a Cotswold buff surface to the footpaths and a green surround to the **MUGA**. All of the NatraTex products supplied were tailored to be porous.