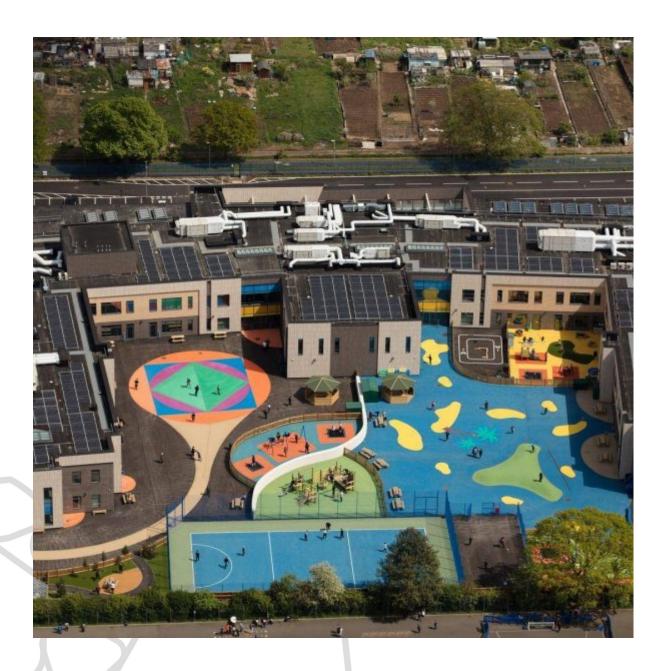

#### A Porous Revolution for a Feltham School!

Location: Marjory Kinnon School, Hatton Road, Feltham, Middlesex, TW14 9QS

Area: 3000 m<sup>2</sup>

Use: Playground, MUGA & Footpaths

Products: 6mm NatraTex Colour Porous Blue, Porous Green & Porous Cotswold

A new school was needed in Feltham for children with special educational needs, the school was built on the existing sports field within close proximity to Heathrow airport. Northern Irish contractor, Farrans, won the contract to build this magnificent £30m school.

Of primary concern were the external **hard landscaped areas**. Due to limited falls on the substrate, the surfacing needed to be porous throughout, yet remain colourful and durable. NatraTex was able to provide the cost effective solution. A blue surface for the playground and MUGA, a Cotswold buff surface to the footpaths and a green surround to the **MUGA**. All of the NatraTex products supplied were tailored to be porous.

By using **NatraTex**, significant programme savings were made. The area is free-draining and the students and staff have a durable and colourful hard landscaped area for years to come.

NatraTex is manufactured, supplied and laid hot in exactly the same way as a conventional macadam. But, rather than using bitumen and a grey aggregate NatraTex uses an innovative clear binder and a complimentary coloured stone instead. This means that NatraTex is able to offer a multitude of colours and specifications to suit any project be it **park footpaths** or a bus lane.