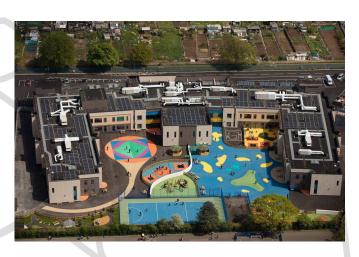

#### A Porous Revolution for a Feltham School!

Location: Marjory Kinnon School, Hatton Road, Feltham, Middlesex, TW14 9QS

Area: 3000 m<sup>2</sup>

Use: Playground, MUGA & Footpaths

Products: 6mm NatraTex Colour Porous Blue, Porous Green & Porous Cotswold

A new school was needed in Feltham for children with special educational needs, the school was built on the existing sports field within close proximity to Heathrow airport. Northern Irish contractor, Farrans, won the contract to build this magnificent £30m school.

Of primary concern were the external **hard landscaped areas**. Due to limited falls on the substrate, the surfacing needed to be porous throughout, yet remain colourful and durable. NatraTex was able to provide the cost effective solution. A blue surface for the playground and MUGA, a Cotswold buff surface to the footpaths and a green surround to the **MUGA**. All of the NatraTex products supplied were tailored to be porous.