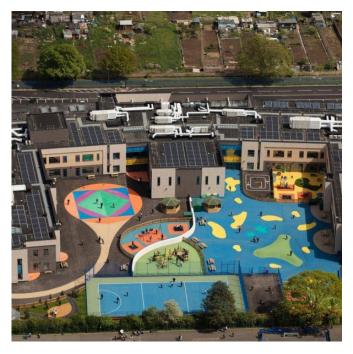

#### A Porous Revolution for a Feltham School!

Location: Marjory Kinnon School, Hatton Road, Feltham, Middlesex, TW14 9QS

Area: 3000 m<sup>2</sup>

Use: Playground, MUGA & Footpaths

Products: 6mm NatraTex Colour Porous Blue, Porous Green & Porous Cotswold

Of primary concern were the external **hard landscaped areas**. Due to limited falls on the substrate, the surfacing needed to be porous throughout, yet remain colourful and durable. NatraTex was able to provide the cost effective solution. A blue surface for the playground and MUGA, a Cotswold buff surface to the footpaths and a green surround to the **MUGA**. All of the NatraTex products supplied were tailored to be porous.

By using **NatraTex**, significant programme savings were made. The area is free-draining and the students and staff have a durable and colourful hard landscaped area for years to come.

NatraTex is manufactured, supplied and laid hot in exactly the same way as a conventional macadam. But, rather than using bitumen and a grey aggregate NatraTex uses an innovative clear binder and a complimentary coloured stone instead. This means that NatraTex is able to offer a multitude of colours and specifications to suit any project be it **park footpaths** or a bus lane.