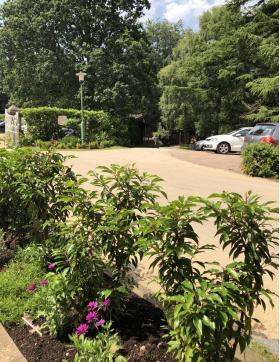

There was a need to refine the car park and entrance leading up to Hampton Manor, this improvement meant that any external works should be complimentary to the existing architecture.

The client had specified that they wanted both a sympathetic and durable aesthetic with the car park needing to be warmer in order to make the listed building more pleasing on the approach. NatraTex was well received with the client later remarking "NatraTex Cotswold achieved the desired look".

NatraTex Cotswold was the preferred choice for its cost-effectiveness, minimal maintenance and quick installation.

### **Project Gallery**

# **Project Gallery**