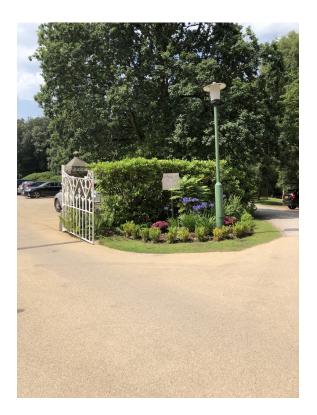

There was a need to refine the car park and entrance leading up to Hampton Manor, this improvement meant that any external works should be complimentary to the existing architecture.

The client had specified that they wanted both a sympathetic and durable aesthetic with the car park needing to be warmer in order to make the listed building more pleasing on the approach. NatraTex was well received with the client later remarking "NatraTex Cotswold achieved the desired look".

NatraTex Cotswold was the preferred choice for its cost-effectiveness, minimal maintenance and quick installation.

### **Project Gallery**

# **Project Gallery**