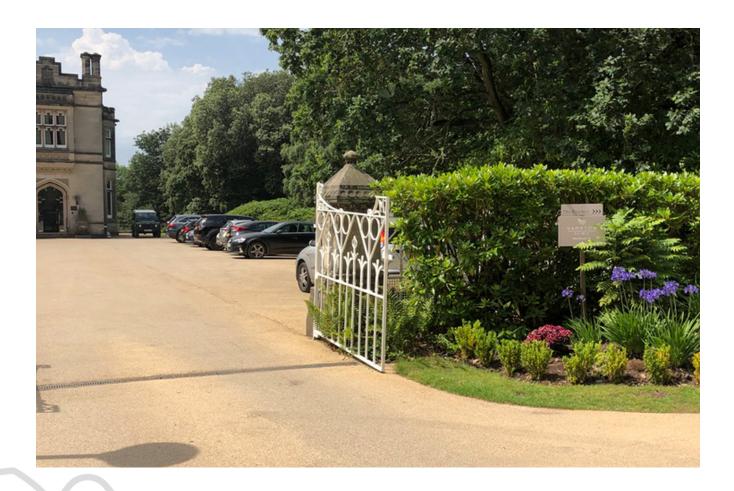

There was a need to refine the car park and entrance leading up to Hampton Manor, this improvement meant that any external works should be complimentary to the existing architecture.

The client had specified that they wanted both a sympathetic and durable aesthetic with the car park needing to be warmer in order to make the listed building more pleasing on the approach. NatraTex was well received with the client later remarking "NatraTex Cotswold achieved the desired look".

NatraTex Cotswold was the preferred choice for its cost-effectiveness, minimal maintenance and quick installation.