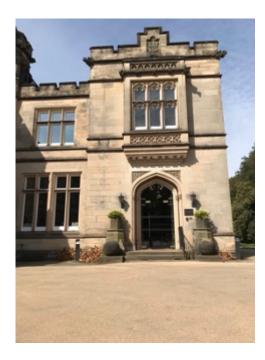

There was a need to refine the car park and entrance leading up to Hampton Manor, this improvement meant that any external works should be complimentary to the existing architecture.

The client had specified that they wanted both a sympathetic and durable aesthetic with the car park needing to be warmer in order to make the listed building more pleasing on the approach. NatraTex was well received with the client later remarking "NatraTex Cotswold achieved the desired look".