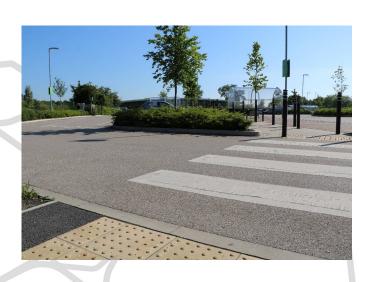

#### The Coloured Paving Solution for Waitrose Malmesbury

**NatraTex Cotswold** was the chosen **coloured paving** for this project. Used to differentiate between pedestrian and vehicle lanes, the demarcation between vehicles and pedestrians improved customer safety while offering an alternative to resin bound surfacing. Laid at 30mm depth NatraTex was found to possess the durability required to withstand the high levels of use. The natural aggregate of NatraTex Cotswold complimented the location while fitting seamlessly with the Waitrose brand identity.