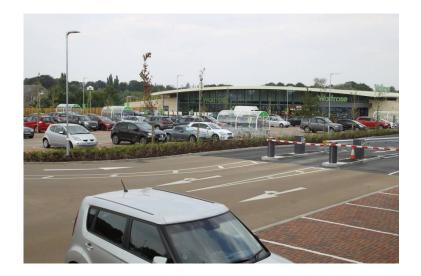

### **Project Overview**

Sector: Retail

Location: Malmesbury

When the Waitrose Malmesbury store was undergoing construction, a suitable **coloured paving** was sought for their 200 space car park.

There were several factors to be considered for this project. Firstly, the surface product needed to be durable – as there would be heavy traffic from customers visiting the retailer. The material also needed to complement the location, being situated just outside the Wiltshire town of Malmesburyon the edge of the Cotswolds. With a reputation for quality, the external **decorative hard landscaping** needed to harmonise with the client brand.

#### The Coloured Paving Solution for Waitrose Malmesbury

**NatraTex Cotswold** was the chosen **coloured paving** for this project. Used to differentiate between pedestrian and vehicle lanes, the demarcation between vehicles and pedestrians improved customer safety while offering an alternative to resin bound surfacing. Laid at 30mm depth NatraTex was found to possess the durability required to withstand the high levels of use. The natural aggregate of NatraTex Cotswold complimented the location while fitting seamlessly with the Waitrose brand identity.