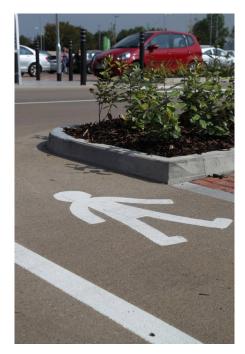

#### The Coloured Paving Solution for Waitrose Malmesbury

**NatraTex Cotswold** was the chosen **coloured paving** for this project. Used to differentiate between pedestrian and vehicle lanes, the demarcation between vehicles and pedestrians improved customer safety while offering an alternative to resin bound surfacing. Laid at 30mm depth NatraTex was found to possess the durability required to withstand the high levels of use. The natural aggregate of NatraTex Cotswold complimented the location while fitting seamlessly with the Waitrose brand identity.