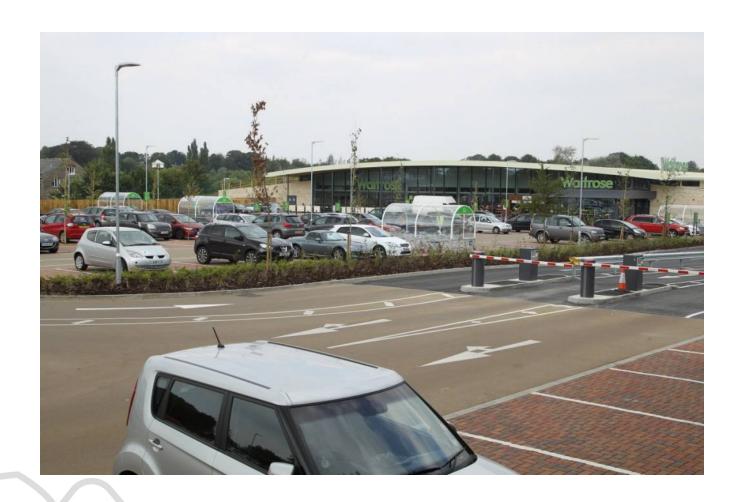

### **Project Overview**

Sector: Retail

Location: Malmesbury

When the Waitrose Malmesbury store was undergoing construction, a suitable **coloured paving** was sought for their 200 space car park.

There were several factors to be considered for this project. Firstly, the surface product needed to be durable – as there would be heavy traffic from customers visiting the retailer. The material also needed to complement the location, being situated just outside the Wiltshire town of Malmesburyon the edge of the Cotswolds. With a reputation for quality, the external **decorative hard landscaping** needed to harmonise with the client brand.

#### The Coloured Paving Solution for Waitrose Malmesbury

**NatraTex Cotswold** was the chosen **coloured paving** for this project. Used to differentiate between pedestrian and vehicle lanes, the demarcation between vehicles and pedestrians improved customer safety while offering an alternative to resin bound surfacing. Laid at 30mm depth NatraTex was found to possess the durability required to withstand the high levels of use. The natural aggregate of NatraTex Cotswold complimented the location while fitting seamlessly with the Waitrose brand identity.

## **Project Gallery**

# **Project Gallery**