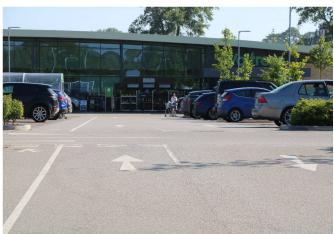

#### The Coloured Paving Solution for Waitrose Malmesbury

**NatraTex Cotswold** was the chosen **coloured paving** for this project. Used to differentiate between pedestrian and vehicle lanes, the demarcation between vehicles and pedestrians improved customer safety while offering an alternative to resin bound surfacing. Laid at 30mm depth NatraTex was found to possess the durability required to withstand the high levels of use. The natural aggregate of NatraTex Cotswold complimented the location while fitting seamlessly with the Waitrose brand identity.