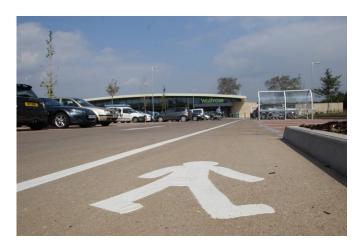

#### The Coloured Paving Solution for Waitrose Malmesbury

**NatraTex Cotswold** was the chosen **coloured paving** for this project. Used to differentiate between pedestrian and vehicle lanes, the demarcation between vehicles and pedestrians improved customer safety while offering an alternative to resin bound surfacing. Laid at 30mm depth NatraTex was found to possess the durability required to withstand the high levels of use. The natural aggregate of NatraTex Cotswold complimented the location while fitting seamlessly with the Waitrose brand identity.