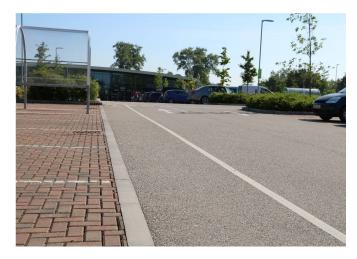

#### The Coloured Paving Solution for Waitrose Malmesbury

**NatraTex Cotswold** was the chosen **coloured paving** for this project. Used to differentiate between pedestrian and vehicle lanes, the demarcation between vehicles and pedestrians improved customer safety while offering an alternative to resin bound surfacing. Laid at 30mm depth NatraTex was found to possess the durability required to withstand the high levels of use. The natural aggregate of NatraTex Cotswold complimented the location while fitting seamlessly with the Waitrose brand identity.

## **Project Gallery**

# **Project Gallery**