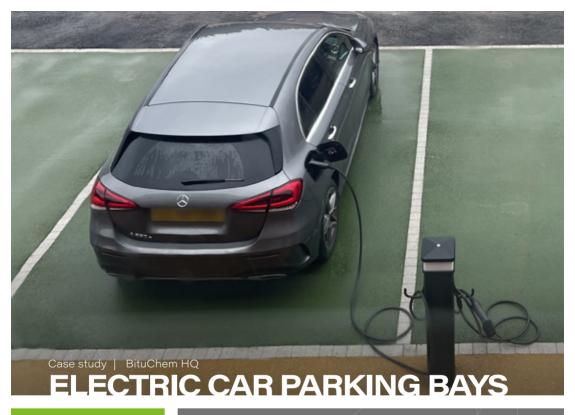

## Proud to be part of the Forest Carbon initiative **We're planting one tree** for every\*

10t of NatraTex®

Following an influx of staff & visitors upgrading to the more sustainable motoring option at BituChem HQ we thought it was time to face lift our car park with the addition of electric charging point bays.

We were looking for a product that would not only be suitable for demarcating our charging-point parking bays but also a sustainable long term solution, in line with our mission to be greener!

Our NatraTex Eco range is not only a durable surfacing solution but contains a minimum 50% recycled materials, all of which are sourced locally. NatraTex Eco boosts all the benefits of the NatraTex range along with a wide range of sustainable & ethical credentials.