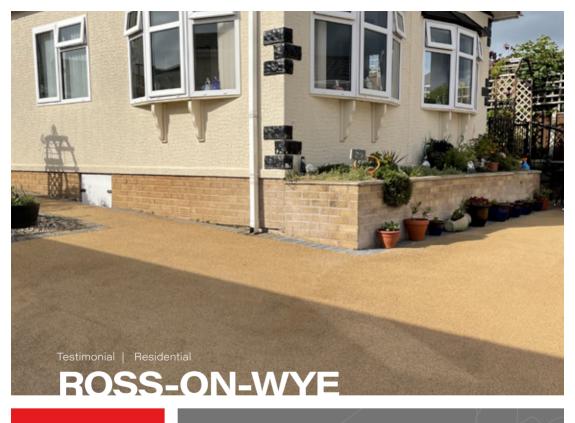

- Decorative
- Cost effective
- **Durable**
- Suitable for traffic
- Local delivery

My neighbour and I decided to change from a gravel drive, we shopped around for something to complement our caravan park and the surrounding homes – as well as the granite sets we wanted to keep.

Black was our only option until we came across NatraTex® where we were given a selection of colours to choose from. We decided on Cotswold as it was clean and complimentary of the magnolia of our homes. Very happy with the professional workmanship.

John and Dave - Cottage Park, Ross-on-Wye.

If you would like to know how NatraTex® can enhance your home, email Fran today: **enquiries@natratex.co.uk** 

natratex.co.uk