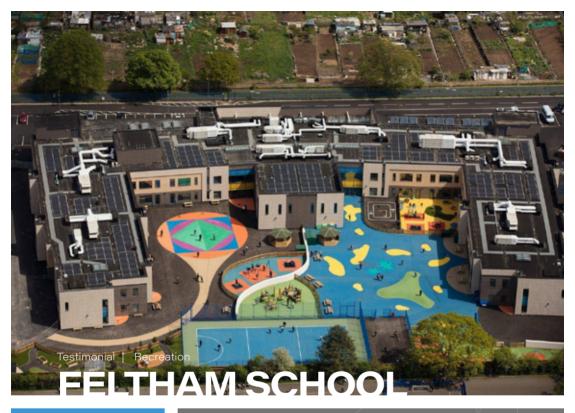

A new school was needed in Feltham for children with special educational needs, the school was built on the existing sports field within close proximity to Heathrow airport. Northern Irish contractor, Farrans, won the contract to build this magnificent £30m school.

Of primary concern were the external hard landscaped areas. Due to limited falls on the substrate, the surfacing needed to be porous throughout, yet remain colourful and durable. NatraTex was able to provide the cost effective solution. A blue surface for the playground and MUGA, a Cotswold buff surface to the footpaths and a green surround to the MUGA. All of the NatraTex products supplied were tailored to be porous.

By using NatraTex, significant programme savings were made. The area is free-draining and the students and staff have a durable and colourful hard landscaped area for years to come.

If you would like to know how NatraTex® can enhance your home, email Fran today: **enquiries@natratex.co.uk** 