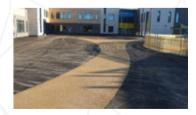

Of primary concern were the external hard landscaped areas. Due to limited falls on the substrate, the surfacing needed to be porous throughout, yet remain colourful and durable. NatraTex was able to provide the cost effective solution. A blue surface for the playground and MUGA, a Cotswold buff surface to the footpaths and a green surround to the MUGA. All of the NatraTex products supplied were tailored to be porous.