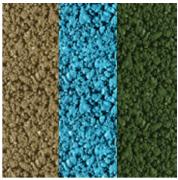

Of primary concern were the external hard landscaped areas. Due to limited falls on the substrate, the surfacing needed to be porous throughout, yet remain colourful and durable. NatraTex was able to provide the cost effective solution. A blue surface for the playground and MUGA, a Cotswold buff surface to the footpaths and a green surround to the MUGA. All of the NatraTex products supplied were tailored to be porous.