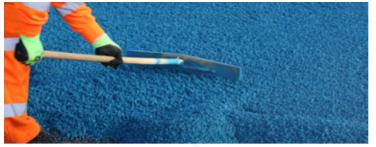

Of primary concern were the external hard landscaped areas. Due to limited falls on the substrate, the surfacing needed to be porous throughout, yet remain colourful and durable. NatraTex was able to provide the cost effective solution. A blue surface for the playground and MUGA, a Cotswold buff surface to the footpaths and a green surround to the MUGA. All of the NatraTex products supplied were tailored to be porous.