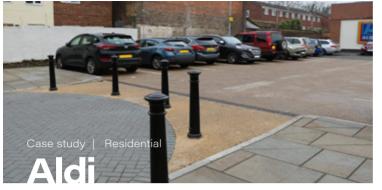

At Aldi on Gogmore Lane, Chertsey, 10mm NatraTex Cotswold Heavy Duty was used to enhance 500 m² of access roads, blending functionality with aesthetic appeal. The decorative paving was applied to a seating area situated between the main street and the store, as well as portions of the car park, where it was seamlessly integrated alongside conventional tarmacadam. This durable solution provided a visually appealing and hard-wearing surface that complements the surrounding environment while meeting the demands of high-traffic areas.