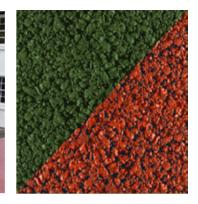

## Case study | Regeneration EDGBASTON PREPARATORY SCHOOL

Edgbaston Preparatory School in Birmingham undertook a regeneration project to enhance its car park and playground areas using vibrant NatraTex Colour Red and Green. This colorful surfacing solution was chosen to create an engaging and visually striking environment that complements the lively atmosphere of the school. Located in Edgbaston, the project demonstrates how bright, durable paving can effectively transform functional spaces into inviting and dynamic areas for students and visitors.