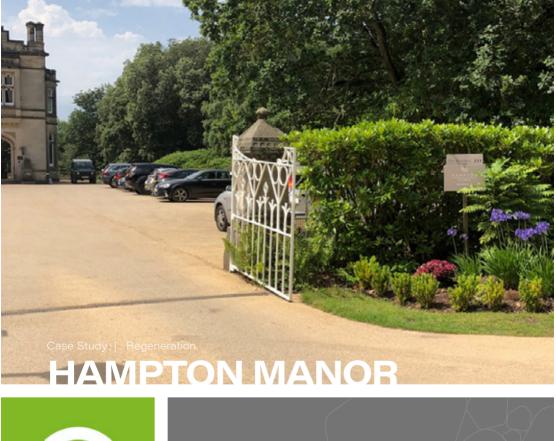

There was a need to refine the car park and entrance leading up to Hampton Manor, this improvement meant that any external works should be complimentary to the existing architecture.

The client had specified that they wanted both a sympathetic and durable aesthetic with the car park needing to be warmer in order to make the listed building more pleasing on the approach. NatraTex was well received with the client later remarking "NatraTex Cotswold achieved the desired look".