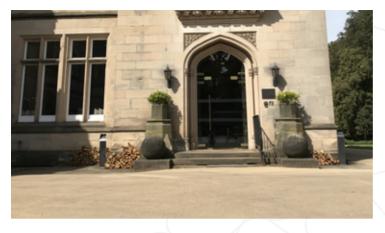

There was a need to refine the car park and entrance leading up to Hampton Manor, this improvement meant that any external works should be complimentary to the existing architecture.

The client had specified that they wanted both a sympathetic and durable aesthetic with the car park needing to be warmer in order to make the listed building more pleasing on the approach. NatraTex was well received with the client later remarking "NatraTex Cotswold achieved the desired look".