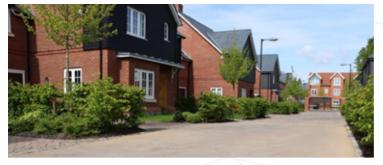

At Cholsey Meadows, a residential development by Linden Homes in Oxfordshire, 6mm NatraTex Cotswold was chosen to provide 3000 m² of decorative paving for roads and footpaths. The product was specifically applied to Thames View, a secluded area behind an electronic gate at the end of the estate, surrounded by flowing fields and the River Thames. This picturesque setting demanded a surface that was both environmentally sympathetic and highly durable.

NatraTex Cotswold delivered a smooth, long-lasting finish that enhances the aesthetic appeal of the estate while ensuring safety with its resistance to cracks and potholes. Unlike resin-bound alternatives, NatraTex is laid similarly to conventional macadam, making it a versatile choice for highways, footpaths, and other applications. Virtually maintenance-free and designed to retain its color, NatraTex is a practical and attractive solution that perfectly complements the natural beauty of Cholsey Meadows.