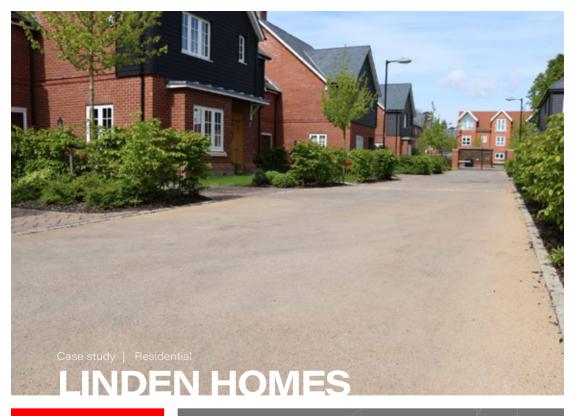

At Cholsey Meadows, a residential development by Linden Homes in Oxfordshire, 6mm NatraTex Cotswold was chosen to provide 3000 m² of decorative paving for roads and footpaths. The product was specifically applied to Thames View, a secluded area behind an electronic gate at the end of the estate, surrounded by flowing fields and the River Thames. This picturesque setting demanded a surface that was both environmentally sympathetic and highly durable.

NatraTex Cotswold delivered a smooth, long-lasting finish that enhances the aesthetic appeal of the estate while ensuring safety with its resistance to cracks and potholes. Unlike resin-bound alternatives, NatraTex is laid similarly to conventional macadam, making it a versatile choice for highways, footpaths, and other applications. Virtually maintenance-free and designed to retain its color, NatraTex is a practical and attractive solution that perfectly complements the natural beauty of Cholsey Meadows.