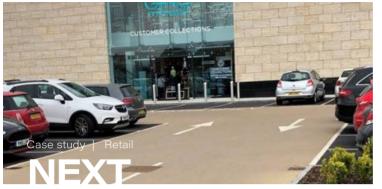

NatraTex Colour in Grey was used to enhance the parking area at Next in High Wycombe, providing a refined contrast between the car parking bays and aisles.

The choice of colour perfectly complemented the style, sophistication, and modern aesthetic of the new store, seamlessly integrating with its overall design and colour scheme. This practical yet elegant solution reflected the brand's commitment to high-quality finishes.